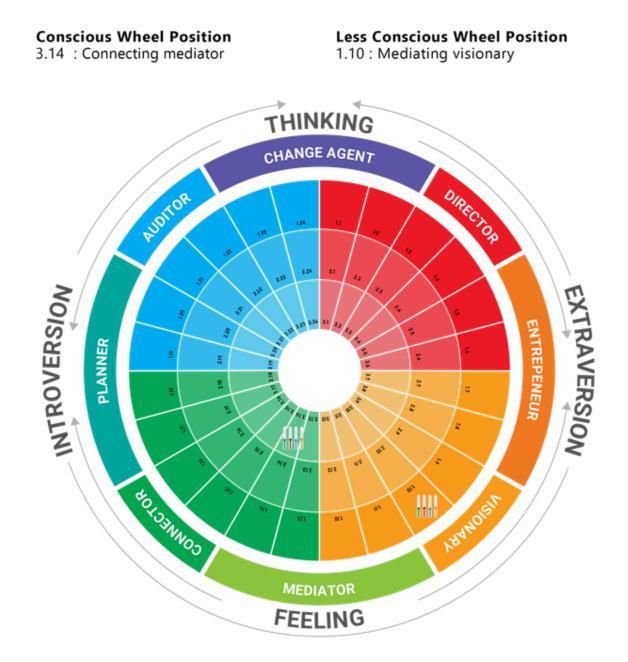

## Personal Growth Made Easy

Recognizing your personality kind via the 4-color examination can substantially improve your individual development. Once you understand which color group you come from, you can gain a much deeper understanding of your strengths and locations for renovation. A red individuality type might be focused on results and achievement, yet may benefit from boosting empathy and listening abilities. Similarly, a blue individuality type, while detail-oriented, may service becoming extra versatile and adaptable. With this expertise, you can take targeted actions to boost your individual growth and become the very best variation of on your own.

#### **Group Collaboration and Communication**

The Bridge Personality 4-color test is also an effective tool for boosting teamwork and interaction. By comprehending the different personality types in a team, employee can better recognize each other's choices and job styles. For example, red personalities might prefer straight and reliable interaction, while yellow individualities might thrive in brainstorming sessions. By acknowledging these distinctions, team members can readjust their communication design and work more sympathetically, improving performance and decreasing problem.